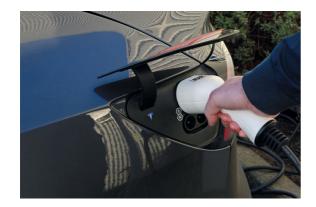

## EV Charging Cable - Type 2 Female to Type 2 Male 32A

A 32A single phase charging cable for use on any BEV (Battery Electric Vehicle) and PHEV (Plug-in Hybrid Electric Vehicle) that uses a Type 2 connector. Suitable for use with 220/230V home wall box chargers, but can also be used in public charge points, with a maximum power output 7.4kW. Supplied in a zip-up carry-case so that it can be kept safely and tidily in the vehicle when not in use.