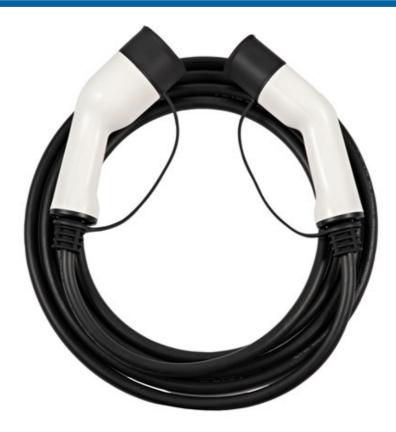

## EV Charging Cable - Type 2 Female to Type 2 Male 32A

A 32A single phase charging cable for use on any BEV (Battery Electric Vehicle) and PHEV (Plug-in Hybrid Electric Vehicle) that uses a Type 2 connector. Suitable for use with 220/230V home wall box chargers, but can also be used in public charge points, with a maximum power output 7.4kW. Supplied in a zip-up carry-case so that it can be kept safely and tidily in the vehicle when not in use.

## Additional Information

- 5m long BEV/PHEV charging cable, with Type 2 vehicle plug (female) to Type 2 charger plug (male), complete with carry bag.
- Single phase voltage up to 220/230V AC, for charging at up to 7.4kW.
- Tested to 2,500V DC. Operating temperature: -30C to +50C. Connectors made from durable polycarbonate with copper alloy contacts.
- Applications include: Audi, BMW, Hyundai, Jaguar, Kia, Lucid Air, Mercedes, MINI, Nissan Leaf (2018), Porsche, Range Rover P400e, Renault, Smart, Tesla, Toyota, Volkswagen, Volvo.
- IP55 rated, IEC, UL, TUV, CE & UKCA compliant. 10m length charging cable also available, please see Part No. 8621.